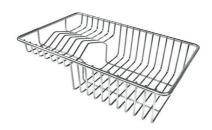

### **OPTIONAL ACCESSORIES**

Cestello inox 8612 000

Glass chopping board 8631 300

HPDE Chopping board 8657 001

HPDE Twin chopping board 8644 101

Stainless steel plate rack
8100 303
\* only in combination with the accessory
8644 101