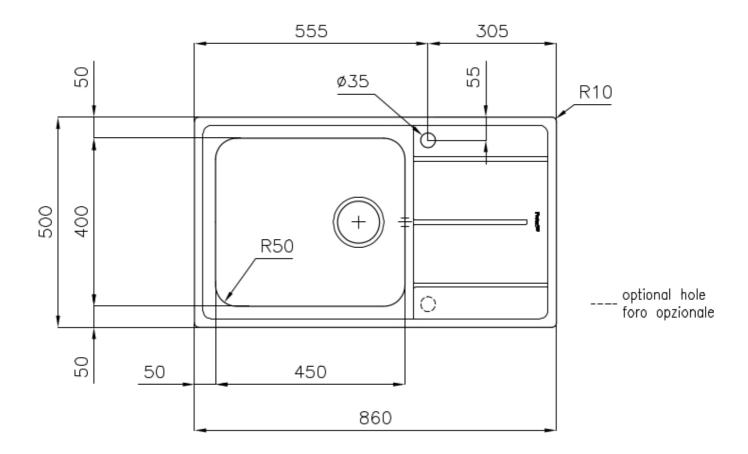

#### **DETAILS**

| Edge/Installation Type | Standard (8 mm Edge)                                            |
|------------------------|-----------------------------------------------------------------|
| Finish                 | Foster brushed                                                  |
| Material               | AISI 304 stainless steel                                        |
| Texture                | Foster brushed                                                  |
| Base                   | 60 cm                                                           |
| Dimensions             | 860x500 mm                                                      |
| Standard fittings      | Fixing hooks, gasket, drain, overflow and siphon, boxed packing |
| Mixer holes            | 1 standard hole - 2nd hole on request                           |
| Built-in hole          | 840 x 480 mm                                                    |

| Drainer                   | Yes                                                                                                                                                                                                                                                    |
|---------------------------|--------------------------------------------------------------------------------------------------------------------------------------------------------------------------------------------------------------------------------------------------------|
| Width                     | 86 cm                                                                                                                                                                                                                                                  |
| Bowl dimension            | 450x400 mm                                                                                                                                                                                                                                             |
| Number of bowls           | 1 bowl                                                                                                                                                                                                                                                 |
| Waste fitting             | 3,5" drain                                                                                                                                                                                                                                             |
| FEATURES                  |                                                                                                                                                                                                                                                        |
| 2nd / 3rd hole availaible | The sink can be customized with the execution on request of additional holes, usable for double-hole mixers, for remote controlled drains or for the installation of soap dispensers. The positions are marked on the drawings with dotted line holes. |
| Basket 3,5" waste fitting | The drain is equipped with a large 3.5" drain, with the practical basket cap that prevents the discharge of solid parts.                                                                                                                               |
| Deep bowls                | This bowls reach an important depth, over 20 cm, thanks to the advanced production technology, that can be offer great capiency and practicity in all the washing operations.                                                                          |
| Small radius              | Bowls with squared shapes with a modern design and an increased capacity, for a minimal aesthetics connected with an extreme practicity.                                                                                                               |