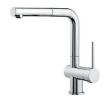

| Bowls with squared shapes with a modern design and an increased capacity, for a minimal aesthetics connected with an extreme practicity.                                                                                                               |



## **TECHNICAL DATA**





# Foster ==

### **OPTIONAL ACCESSORIES**



Cestello inox 8612 000



Glass chopping board 8631 300



HPDE Chopping board 8657 001



HPDE Twin chopping board 8644 101



Stainless steel plate rack
8100 303
\* only in combination with the accessory
8644 101



**White bowl** 8153 100



Glass chopping board 8633 300



Graters kit with ring-holder and food collection tray

8159 101 \* only in combination with the accessory 8644 101



Iroko-wood chopping board 8646 000



### **RECOMMENDED PAIRINGS**



Mixer Tap Gamma 8483 001

## **OPTIONAL AUTOMATIC WASTE FITTINGS**



Automatic waste fitting 8407 100