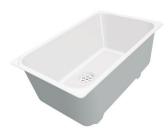

# **Sink Evo**

Tank on the right Kitchen Sinks Code: 3218 001

#### **DETAILS**

| Edge/Installation Type | Standard (8 mm Edge)                                            |
|------------------------|-----------------------------------------------------------------|
| Finish                 | Foster brushed                                                  |
| Material               | AISI 304 stainless steel                                        |
| Texture                | Foster brushed                                                  |
| Base                   | 60 cm                                                           |
| Dimensions             | 860x500 mm                                                      |
| Standard fittings      | Fixing hooks, gasket, drain, overflow and siphon, boxed packing |
| Mixer holes            | 1 standard hole - 2nd hole on request                           |
| Built-in hole          | 840 x 480 mm                                                    |

| Drainer                   | Yes                                                                                                                                                                                                                                                    |
|---------------------------|--------------------------------------------------------------------------------------------------------------------------------------------------------------------------------------------------------------------------------------------------------|
| Width                     | 86 cm                                                                                                                                                                                                                                                  |
| Bowl dimension            | 450x400 mm                                                                                                                                                                                                                                             |
| Number of bowls           | 1 bowl                                                                                                                                                                                                                                                 |
| Waste fitting             | 3,5" drain                                                                                                                                                                                                                                             |
| FEATURES                  |                                                                                                                                                                                                                                                        |
| 2nd / 3rd hole availaible | The sink can be customized with the execution on request of additional holes, usable for double-hole mixers, for remote controlled drains or for the installation of soap dispensers. The positions are marked on the drawings with dotted line holes. |
| Basket 3,5" waste fitting | The drain is equipped with a large 3.5" drain, with the practical basket cap that prevents the discharge of solid parts.                                                                                                                               |
| Deep bowls                | This bowls reach an important depth, over 20 cm, thanks to the advanced production technology, that can be offer great capiency and practicity in all the washing operations.                                                                          |
| Small radius              | Bowls with squared shapes with a modern design and an increased capacity, for a minimal aesthetics connected with an extreme practicity.                                                                                                               |