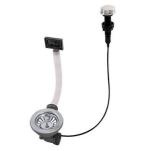

eased capacity, for a minimal aesthetics connected with an extreme practicity.                                                                                                               |



## **TECHNICAL DATA**





# Foster ==

### **OPTIONAL ACCESSORIES**



Cestello inox 8612 000



Glass chopping board 8631 300



HPDE Chopping board 8657 001



HPDE Twin chopping board 8644 101



Stainless steel plate rack
8100 303
\* only in combination with the accessory
8644 101



**White bowl** 8153 100



Glass chopping board 8633 300



Graters kit with ring-holder and food collection tray

8159 101 \* only in combination with the accessory 8644 101



Iroko-wood chopping board 8646 000



### **RECOMMENDED PAIRINGS**



Mixer Tap Gamma 8483 001

## **OPTIONAL AUTOMATIC WASTE FITTINGS**



Automatic waste fitting 8407 100