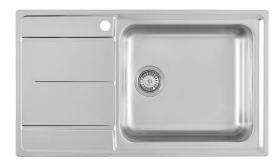

# **Sink Evo**

Tank on the right Kitchen Sinks Code: 3218 001

#### **DETAILS**

| Edge/Installation Type | Standard (8 mm Edge)                                            |
|------------------------|-----------------------------------------------------------------|
| Finish                 | Foster brushed                                                  |
| Material               | AISI 304 stainless steel                                        |
| Texture                | Foster brushed                                                  |
| Base                   | 60 cm                                                           |
| Dimensions             | 860x500 mm                                                      |
| Standard fittings      | Fixing hooks, gasket, drain, overflow and siphon, boxed packing |
| Mixer holes            | 1 standard hole - 2nd hole on request                           |
| Built-in hole          | 840 x 480 mm                                                    |

| Drainer                   | Yes                                                                                                                                                                                                                                                    |
|---------------------------|--------------------------------------------------------------------------------------------------------------------------------------------------------------------------------------------------------------------------------------------------------|
| Width                     | 86 cm                                                                                                                                                                                                                                                  |
| Bowl dimension            | 450x400 mm                                                                                                                                                                                                                                             |
| Number of bowls           | 1 bowl                                                                                                                                                                                                                                                 |
| Waste fitting             | 3,5" drain                                                                                                                                                                                                                                             |
| FEATURES                  |                                                                                                                                                                                                                                                        |
| 2nd / 3rd hole availaible | The sink can be customized with the execution on request of additional holes, usable for double-hole mixers, for remote controlled drains or for the installation of soap dispensers. The positions are marked on the drawings with dotted line holes. |
| Basket 3,5" waste fitting | The drain is equipped with a large 3.5" drain, with the practical basket cap that prevents the discharge of solid parts.                                                                                                                               |
| Deep bowls                | This bowls reach an important depth, over 20 cm, thanks to the advanced production technology, that can be offer great capiency and practicity in all the washing operations.                                                                          |
| Small radius              | Bowls with squared shapes with a modern design and an increased capacity, for a minimal aesthetics connected with an extreme practicity.                                                                                                               |