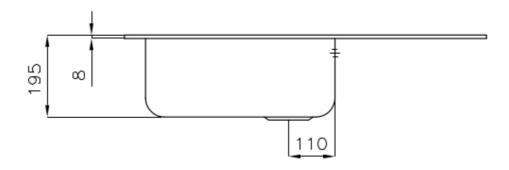

#### **DETAILS**

| Edge/Installation Type | Standard (8 mm Edge)                                            |
|------------------------|-----------------------------------------------------------------|
| Finish                 | Foster brushed                                                  |
| Material               | AISI 304 stainless steel                                        |
| Texture                | Foster brushed                                                  |
| Base                   | 60 cm                                                           |
| Dimensions             | 860x500 mm                                                      |
| Standard fittings      | Fixing hooks, gasket, drain, overflow and siphon, boxed packing |
| Mixer holes            | 1 standard hole - 2nd hole on request                           |
| Built-in hole          | 840 x 480 mm                                                    |

| Drainer                   | Yes                                                                                                                                                                                                                                                    |
|---------------------------|--------------------------------------------------------------------------------------------------------------------------------------------------------------------------------------------------------------------------------------------------------|
| Width                     | 86 cm                                                                                                                                                                                                                                                  |
| Bowl dimension            | 450x400 mm                                                                                                                                                                                                                                             |
| Number of bowls           | 1 bowl                                                                                                                                                                                                                                                 |
| Waste fitting             | 3,5" drain                                                                                                                                                                                                                                             |
| FEATURES                  |                                                                                                                                                                                                                                                        |
| 2nd / 3rd hole availaible | The sink can be customized with the execution on request of additional holes, usable for double-hole mixers, for remote controlled drains or for the installation of soap dispensers. The positions are marked on the drawings with dotted line holes. |
| Basket 3,5" waste fitting | The drain is equipped with a large 3.5" drain, with the practical basket cap that prevents the discharge of solid parts.                                                                                                                               |
| Deep bowls                | This bowls reach an important depth, over 20 cm, thanks to the advanced production technology, that can be offer great capiency and practicity in all the washing operations.                                                                          |
| Small radius              | Bowls with squared shapes with a modern design and an increased capacity, for a minimal aesthetics connected with an extreme practicity.                                                                                                               |